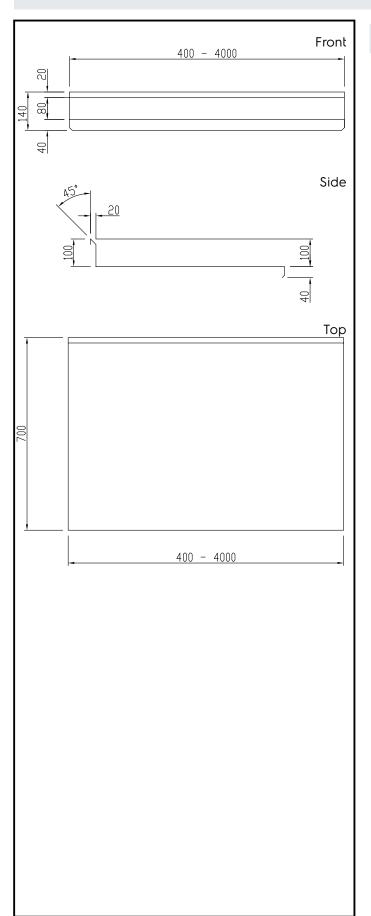

#### Item No.

The 40mm high worktop in 304 AISI stainless steel, incorporates an 18mm under panel made of sound deadening material. Front and rear longitudinal stainless steel c-channel reinforcement. Special shaped front profile, without burrs, to avoid water leakage. Fully welded and shapely polished corners. 100mm boxed heavy duty splash back with a 45° top angle and fully welded sides. Work tops can be mounted on brackets, legs or bases in order to obtain a work height of 900mm.

## **Key Information:**

External dimensions, Width:

121135 (TPLA9A) 900 mm
External dimensions, Depth: 700 mm
External dimensions, Height: 140 mm
Upstand Dimensions, Height: 100 mm
Upstand Dimensions, Radius: 90°
Worktop thickness: 40 mm
Net weight: 33 kg